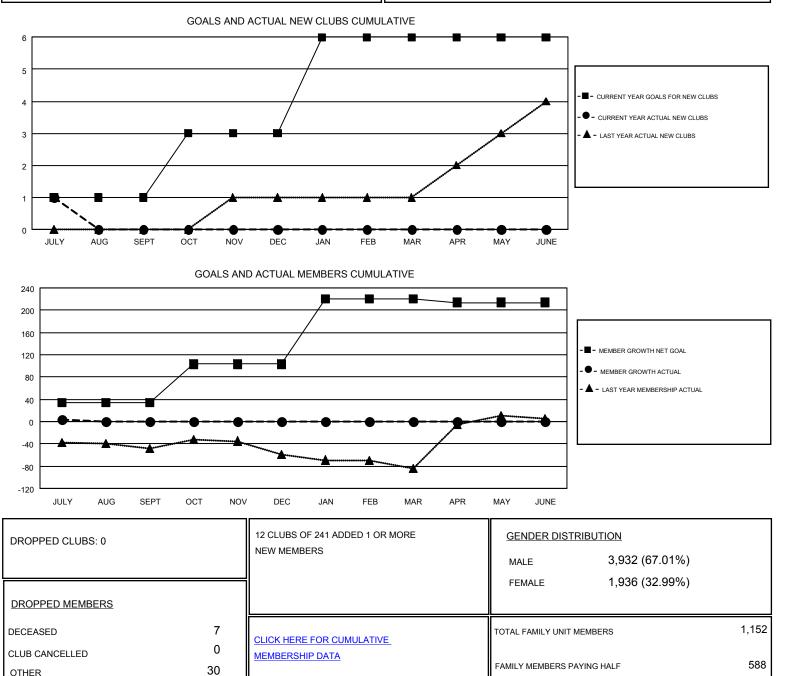

## GMT: CHRIS LEWIS

GMT CA 2

| Clubs                 |               |           |               | Members               |                           |                         |                                                    |
|-----------------------|---------------|-----------|---------------|-----------------------|---------------------------|-------------------------|----------------------------------------------------|
| RESULTS FOR 2018-2019 |               |           |               | RESULTS FOR 2018-2019 |                           |                         |                                                    |
| QUARTER               | NEW CLUB GOAL | NEW CLUBS | DROPPED CLUBS | QUARTER               | MEMBER GROWTH NET<br>GOAL | MEMBER GROWTH<br>ACTUAL | DROPPED<br>MEMBERS ACTUAL<br>(including transfers) |
| JULY/AUG/SEPT         | 1             | 1         | 0             | JULY/AUG/SEPT         | 34                        | 46                      | 38                                                 |
| OCT/NOV/DEC           | 2             | 0         | 0             | OCT/NOV/DEC           | 69                        | 0                       | 0                                                  |
| JAN/FEB/MAR           | 3             | 0         | 0             | JAN/FEB/MAR           | 118                       | 0                       | 0                                                  |
| APR/MAY/JUNE          | 0             | 0         | 0             | APR/MAY/JUNE          | -7                        | 0                       | 0                                                  |